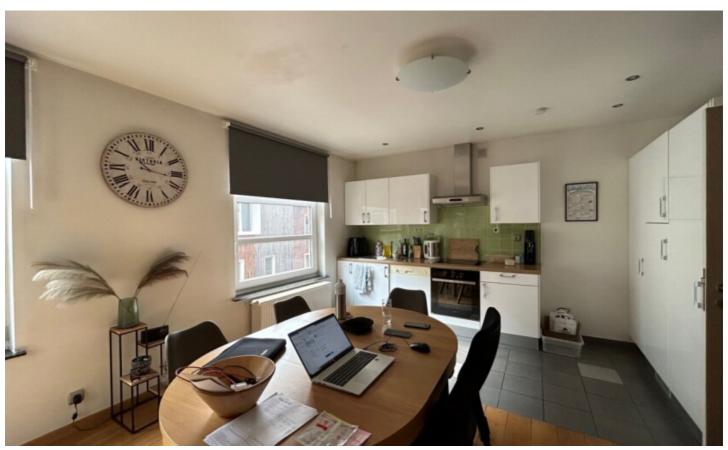

# **FOR SALE - APARTMENT BLOCK**

€ 995.000

Ref. 5467382

Cellebroedersstraat 9, 3500 Hasselt

Number of bedrooms: 12 Number of bathrooms: 10 Availability: tbd with the

Availability. tod with th

tenant

Surf. Living: 310m<sup>2</sup> PEB/EPB: 213kwh/m<sup>2</sup>/j Surf. Plot: 95m<sup>2</sup>

## **DESCRIPTION**

#### **BUILDING**

Habitable surface: 310,00 m²

Fronts: 2

Construction year: 1936

State: Good state Number of floors: 4

#### **LAYOUT**

Kitchen: Yes, fully fitted Bathroom type: All comfort

Cellar: Yes