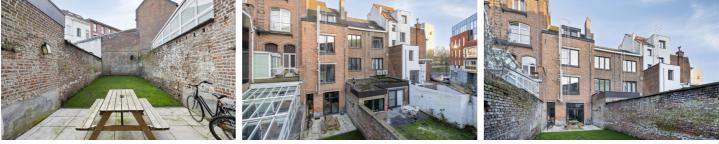

Herbert Hooverplein 14 , 3000 Leuven **Phone number:** 016 22 92 28 **E-mail:** office@connect-immo.be

# FOR SALE - APARTMENT BLOCK

Tiensevest 80, 3000 Leuven

€ 1.250.000 Ref. 6604636





Number of bedrooms: 6 Number of bathrooms: 1 Availability: tbd with the tenant Surf. Living: 237m<sup>2</sup> Surf. Plot: 131m<sup>2</sup> Neighbourhood: central PEB/EPB: 206kwh/m<sup>2</sup>/j

## DESCRIPTION

#### **FINANCIAL**

Price: € 1.250.000,00 VAT applied: No Available: Tbd with the tenant Land registry income: € 1.559,00 Investment property: Yes

#### **BUILDING**

Habitable surface: 237,00 m<sup>2</sup> Fronts: 2 Construction year: 1918 State: Good state Number of floors: 4

### COMFORT

Elevator: No

## **ENERGY**

EPC score: 206 EPC code: 20220324-0002570351-RES-1 EPC class: C Double glazing: Yes Heating type: Gas Heating: Collective

#### LOCATION

Environment: Central, near railway station School nearby: Yes Shops nearby: Yes Public transport nearby: Yes

### **TERRAIN**