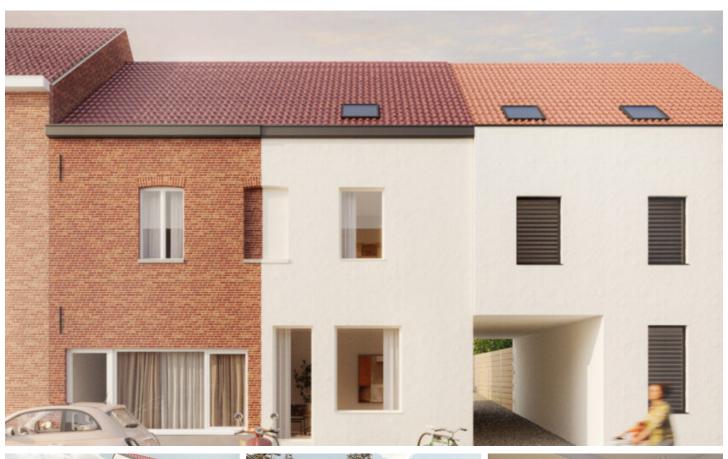

# **FOR SALE - APARTMENT BLOCK**

€ 1.299.000

Ref. 6695386

Tervuursesteenweg 122, 3000 Leuven

Number of bedrooms: 5 Number of bathrooms: 5 Availability: at delivery Surf. Living: 124m² Surf. Plot: 780m²

Neighbourhood: Suburb

#### BUILDING

Habitable surface: 124,00 m<sup>2</sup>

Fronts: 3

Construction year: 1936

Renovation: 2015

State: New

Number of floors: 3

Orientation facade: South

#### **TERRAIN**

Ground area: 780,00 m<sup>2</sup>

Garden: Yes