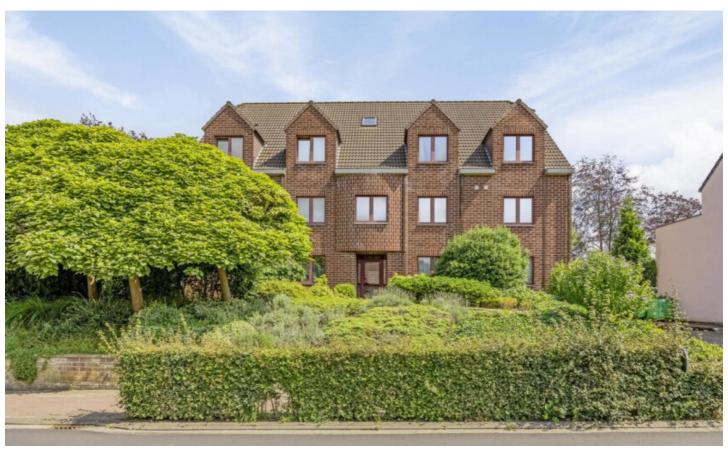

# **FOR SALE - APARTMENT BLOCK**

€ 1.945.000

Ref. 6373916

Blandenstraat 179, 3050 Oud-Heverlee

Number of bedrooms: 11 Number of bathrooms: 7 Availability: tbd with the

tenant

Surf. Living: 616m<sup>2</sup> Surf. Plot: 3740m<sup>2</sup>

#### BUILDING

Habitable surface: 616,00 m<sup>2</sup>

Fronts: 4

Construction year: 1997

State: Good state