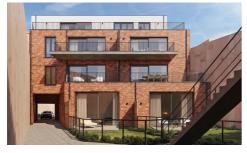

# **FOR SALE - APARTMENT BLOCK**

€ 3.331.866

Ref. 6442374

Patersstraat 106, 2300 Turnhout

Number of bedrooms: 20 Number of bathrooms: 8

Garages: 8

Availability: at the contract

Surf. Living: 1005m<sup>2</sup> Surf. Plot: 913m<sup>2</sup>

#### **BUILDING**

Habitable surface: 1.005,00 m²

Fronts: 3

Construction year: 2024

State: New

Number of floors: 4