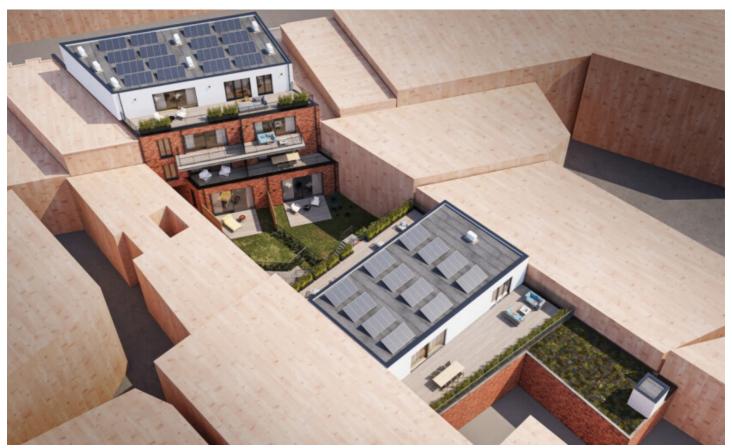

# **FOR SALE - APARTMENT BLOCK**

€ 3.331.866

Ref. 6442374

Patersstraat 106, 2300 Turnhout

Number of bedrooms: 20 Number of bathrooms: 8

Garages: 8

Availability: at the contract

Surf. Living: 1005m<sup>2</sup> Surf. Plot: 913m<sup>2</sup>

#### **BUILDING**

Habitable surface: 1.005,00 m²

Fronts: 3

Construction year: 2024

State: New

Number of floors: 4

#### **TERRAIN**

Ground area: 913,00 m<sup>2</sup>

Garden: Yes