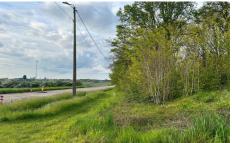

# **FOR SALE - BUILDING GROUND**

€ 149.000

Oude Tiensebaan , 3460 Bekkevoort

Ref. 5345026

Availability: at the contract

Surf. Plot: 704m<sup>2</sup>

Neighbourhood: countryside

### **LOCATION**

Environment: Countryside, residential area

Shops nearby: Yes

Public transport nearby: Yes