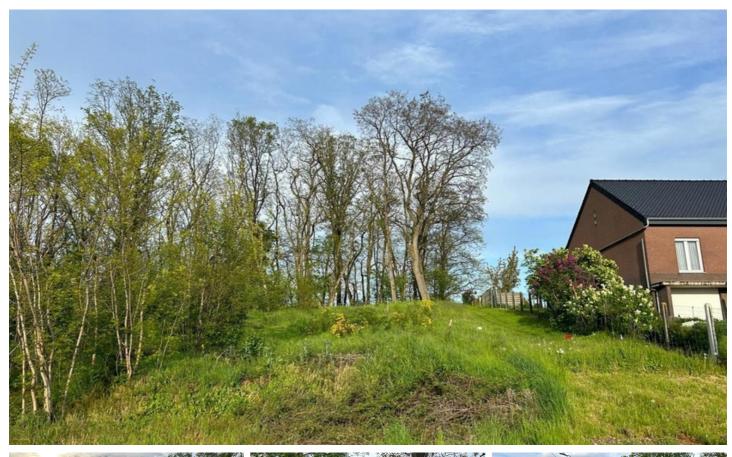

# **FOR SALE - BUILDING GROUND**

€ 149.000

Oude Tiensebaan , 3460 Bekkevoort

Ref. 5345026

Availability: at the contract

Surf. Plot: 704m<sup>2</sup>

Neighbourhood: countryside

## **TERRAIN**

Ground area: 704,00 m<sup>2</sup> Ground depth: 53,00 m

### **LOCATION**

Environment: Countryside, residential area

Shops nearby: Yes

Public transport nearby: Yes