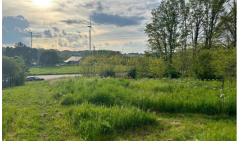

# **FOR SALE - BUILDING GROUND**

€ 149.000

Oude Tiensebaan , 3460 Bekkevoort

Ref. 5345026

Availability: at the contract

Surf. Plot: 704m<sup>2</sup>

Neighbourhood: countryside

### **LOCATION**

Environment: Countryside, residential area

Shops nearby: Yes

Public transport nearby: Yes