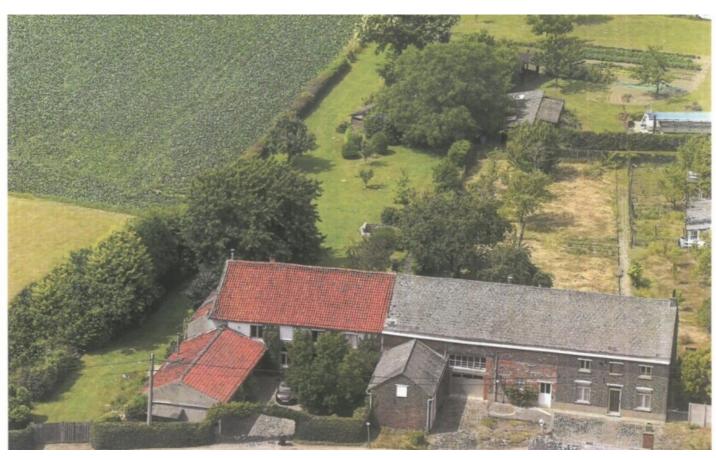

# **FOR SALE - BUILDING GROUND (NEW PROJECTS)**

€ 290.000

Ellestraat 11, 3020 Herent Ref. 6504615

Availability: at the contract

Surf. Plot: 1480m<sup>2</sup>

Neighbourhood: Free sight

## **BUILDING**

State: To be destructed

### **LOCATION**

Environment: Free sight, countryside

Public transport nearby: Yes