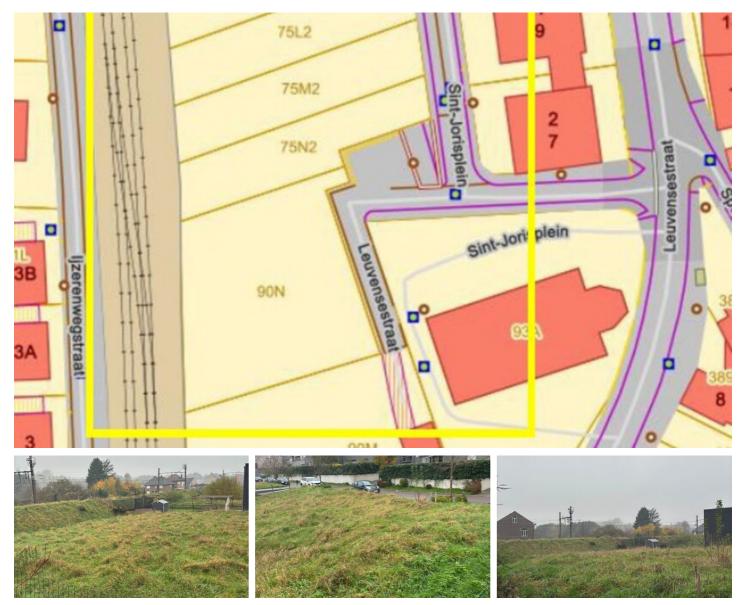

# FOR SALE - BUILDING GROUND (NEW PROJECTS)

€ 1.045.000

Leuvensestraat , 3050 Oud-Heverlee

Ref. 6329866

Availability: at the contract

Surf. Plot: 2542m<sup>2</sup> Neighbourhood: central

### LOCATION

Environment: Central, residential area School nearby: Yes Shops nearby: Yes Public transport nearby: Yes Highway nearby: Yes Sport center nearby: Yes

#### **TERRAIN**

Ground area: 2.542,00 m<sup>2</sup>