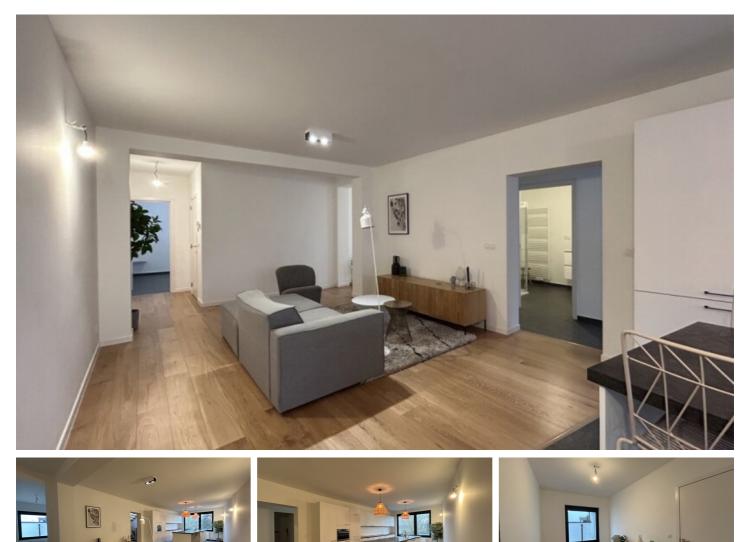

# **FOR RENT - DUPLEX**

Stationsstraat 71 B13, 3080 Tervuren

€ 1.390 Ref. 6506060

Number of bedrooms: 3 Number of bathrooms: 1 Availability: immediately

Surf. Living: 115m<sup>2</sup> Neighbourhood: open place

# DESCRIPTION

#### BUILDING

Habitable surface: 115,00 m<sup>2</sup> Fronts: 2 State: Very good state Floor: 1