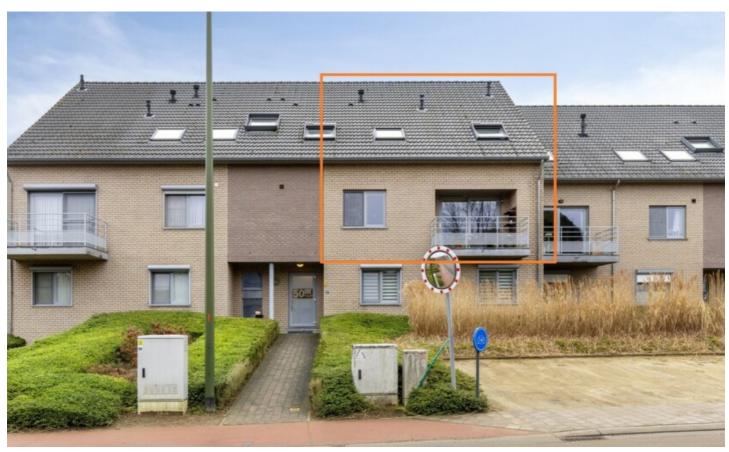

# **FOR SALE - DUPLEX**

€ 319.000

Rillaarseweg 50 B18, 3390 Tielt-Winge

Ref. 6515668

Number of bedrooms: 2 Number of bathrooms: 1 Availability: at the contract Surf. Living: 103m² Surf. Plot: 3480m² Neighbourhood: central PEB/EPB: 169kwh/m²/j

### LOCATION

Environment: Central, Free sight

School nearby: Yes Shops nearby: Yes

Public transport nearby: Yes