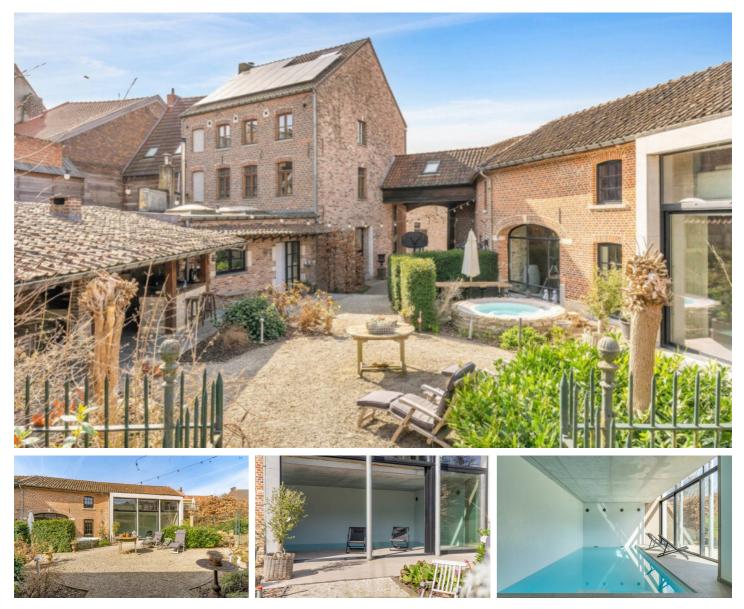

### FOR SALE - EXCEPTIONAL HOUSE

Gasthuisstraat 7, 3320 Hoegaarden

€ 1.295.000

Ref. 6353904

Number of bedrooms: 4 Number of bathrooms: 2 Availability: to be agreed upon Surf. Living: 515m<sup>2</sup> Surf. Plot: 1103m<sup>2</sup> Neighbourhood: central PEB/EPB: 171kwh/m²/j

### BUILDING

Habitable surface: 515,00 m<sup>2</sup> Fronts: 3 Construction year: 1850 Renovation: 2018 State: Very good state Number of floors: 4 Type roof: Saddle roof Orientation rear: South-west

## COMFORT

Furnished: No Elevator: No Pool: Yes

### **TERRAIN**

Ground area: 1.103,00 m<sup>2</sup> Garden: Yes Orientation terrace 1: South-west