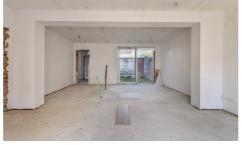

## BUILDING

Habitable surface: 191,00 m<sup>2</sup>

Fronts: 3

Construction year: 1938

Renovation: 2024 State: To be refreshed Number of floors: 3 Front width: 8,10 m

### **LAYOUT**

Bureau: Yes Laundry: Yes Attic: Yes