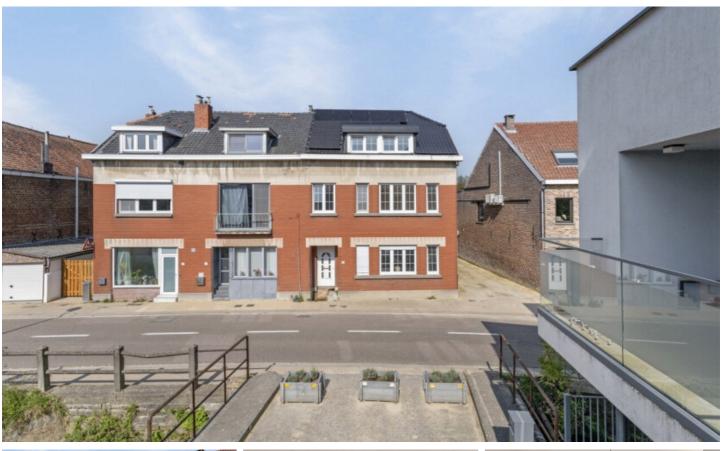

# **FOR SALE - FAMILY HOUSE**

€ 455.000

Ref. 6260424

Dorpstraat 88, 3060 Bertem

Number of bedrooms: 4 Number of bathrooms: 2

Garages: 1

Availability: at the contract

Surf. Living: 191m<sup>2</sup> Surf. Plot: 275m<sup>2</sup>

Neighbourhood: central

## BUILDING

Habitable surface: 191,00 m<sup>2</sup>

Fronts: 3

Construction year: 1938

Renovation: 2024 State: To be refreshed Number of floors: 3 Front width: 8,10 m