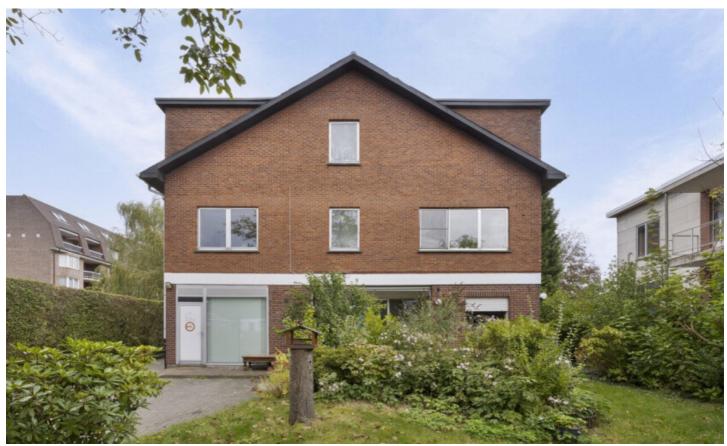

# **FOR RENT - FLAT**

€ 1.300

Ref. 6660410

Number of bedrooms: 4 Number of bathrooms: 1 Surf. Living: 153m² Neighbourhood: central PEB/EPB: 290kwh/m²/j

### BUILDING

Habitable surface: 153,00 m<sup>2</sup>

Fronts: 4

State: Good state Number of floors: 3

#### **LOCATION**

Environment: Central, Suburb

School nearby: Yes Shops nearby: Yes

Public transport nearby: Yes Sport center nearby: Yes