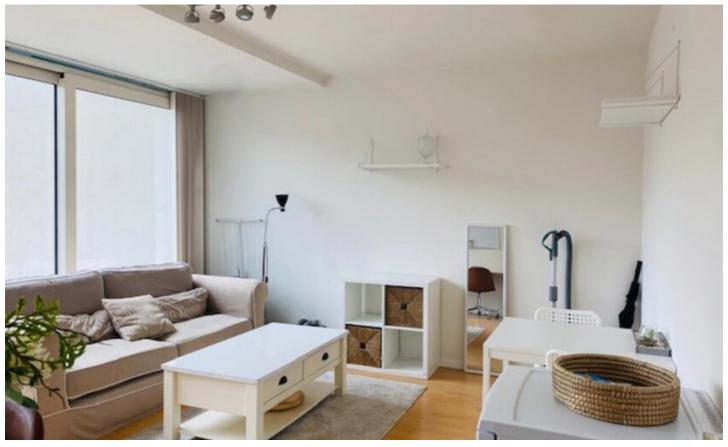

# **FOR RENT - FLAT**

€ 795

Ref. 4809330

Justus Lipsiusstraat 28 B0106, 3000 Leuven

Number of bedrooms: 1 Number of bathrooms: 1 Surf. Living: 35m² Neighbourhood: central

# **COMFORT**

Furnished: Yes Elevator: Yes

# **LAYOUT**

Kitchen: Yes, fully fitted Bathroom type: All comfort

Toilets: 1