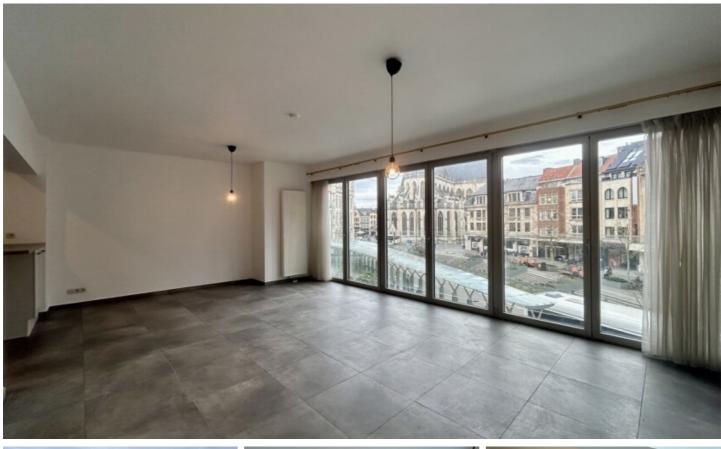

# FOR RENT - FLAT

Rector de Somerplein 12 B0101, 3000 Leuven

€ 1.495 Ref. 5310332

Number of bedrooms: 2 Number of bathrooms: 1 Availability: immediately Surf. Living: 104m<sup>2</sup> Neighbourhood: central PEB/EPB: 115kwh/m²/j

### BUILDING

Habitable surface: 104,00 m<sup>2</sup> Fronts: 2 Construction year: 2010 State: Very good state Floor: 1 Number of floors: 4

### LAYOUT

Kitchen: Yes, US hyper equipped Bathroom type: Shower Toilets: 1