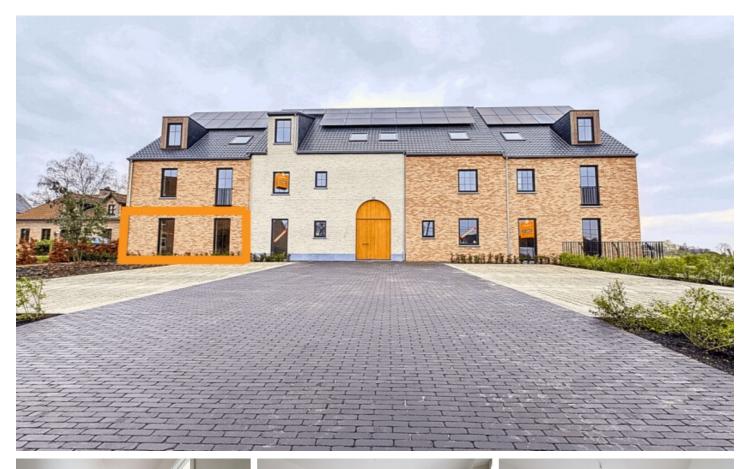

# **FOR SALE - FLAT**

€ 374.000

Schoolstraat 93-95 B0001, 3380 Glabbeek

Ref. 6371676

Surf. Living: 93m<sup>2</sup> Surf. Plot: 2196m<sup>2</sup> Surf. terrace: 35m<sup>2</sup>

Neighbourhood: countryside

# **BUILDING**

Habitable surface: 93,00 m<sup>2</sup>

Fronts: 3

Construction year: 2024 State: Very good state

Orientation facade: South-east