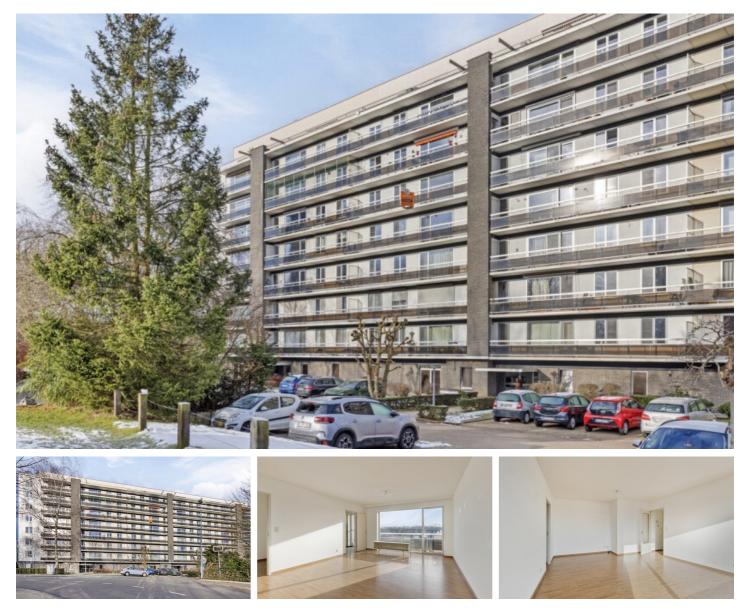

# FOR SALE - FLAT

IJzerenmolenstraat 152 B0502, 3001 Heverlee

#### € 279.000

Ref. 6486313

Number of bedrooms: 2 Number of bathrooms: 1 Availability: at the contract Surf. Living: 80m<sup>2</sup> Surf. Plot: 9436m<sup>2</sup> Neighbourhood: central PEB/EPB: 154kwh/m²/j

### BUILDING

Habitable surface: 80,00 m<sup>2</sup> Fronts: 2 Construction year: 1975 State: Good state Floor: 5 Number of floors: 7