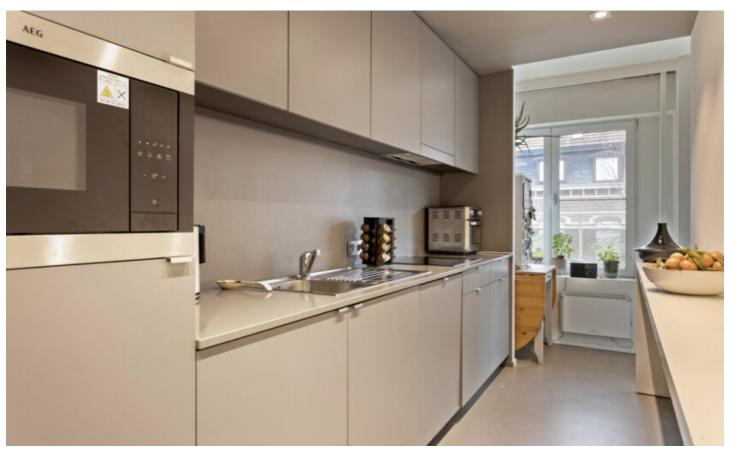

#### **LAYOUT**

Kitchen: Yes, hyper equipped

Bathroom type: Shower

Toilets: 1 Cellar: Yes