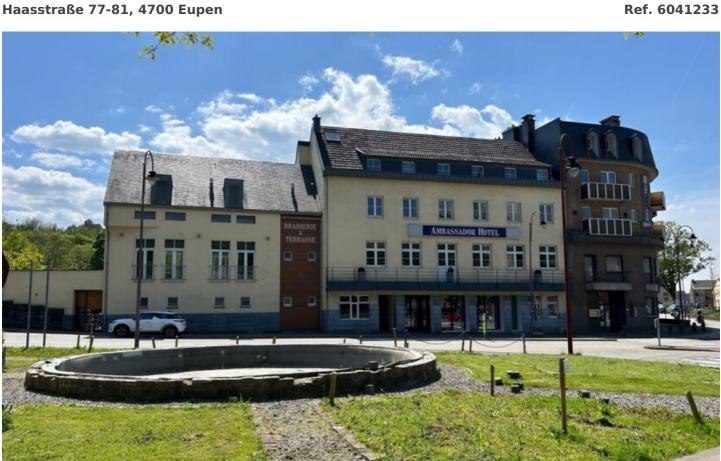

# **FOR SALE - HOTEL / RESTAURANT / ROOMS**

€ 2.800.000

Ref. 6041233

Availability: at the contract

Surf. Living: 4000m<sup>2</sup> Surf. Plot: 1277m<sup>2</sup> Neighbourhood: central

### **LOCATION**

Environment: Central School nearby: Yes Shops nearby: Yes

Public transport nearby: Yes

Highway nearby: Yes Sport center nearby: Yes