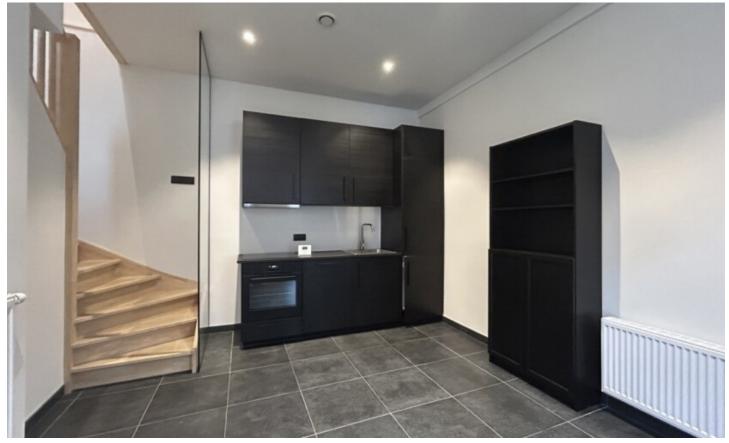

# **LAYOUT**

Kitchen: Yes

Bathroom type: All comfort

## **BUILDING**

Habitable surface: 43,00 m<sup>2</sup>

Fronts: 2

State: Very good state Number of floors: 2