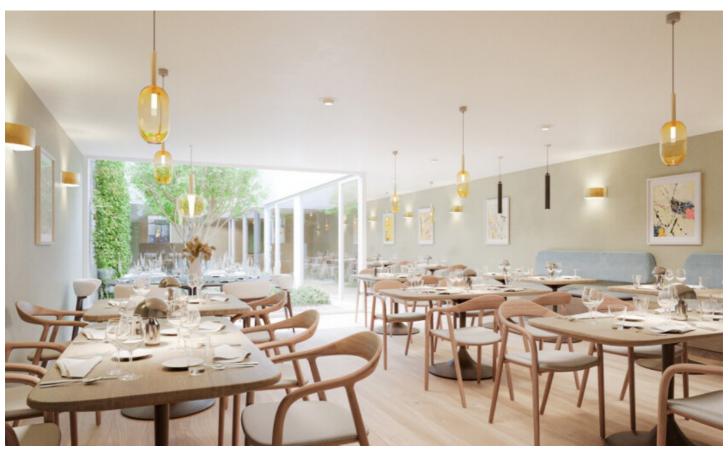

# **FOR RENT - INDIVIDUAL SHOP**

€ 2.995

Ref. 6488163

Availability: immediately

Surf. Living: 154m<sup>2</sup> Surf. Plot: 229m<sup>2</sup>

Neighbourhood: city Center

# **DESCRIPTION**

# **BUILDING**

Surface: 154,00 m<sup>2</sup>

Fronts: 2

Construction year: 1938

State: New

Number of floors: 5