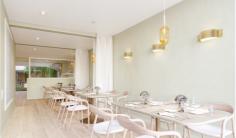

### **DESCRIPTION**

### **BUILDING**

Surface: 154,00 m<sup>2</sup>

Fronts: 2

Construction year: 1938

State: New

Number of floors: 5