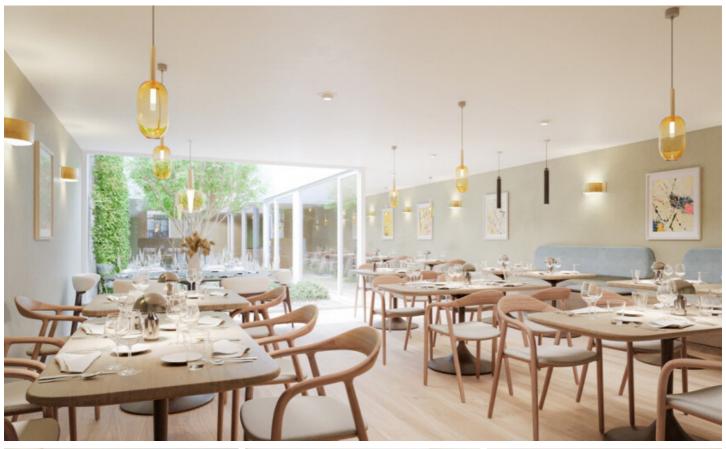

### **DESCRIPTION**

### **BUILDING**

Surface: 154,00 m<sup>2</sup>

Fronts: 2

Construction year: 1938

State: New

Number of floors: 5