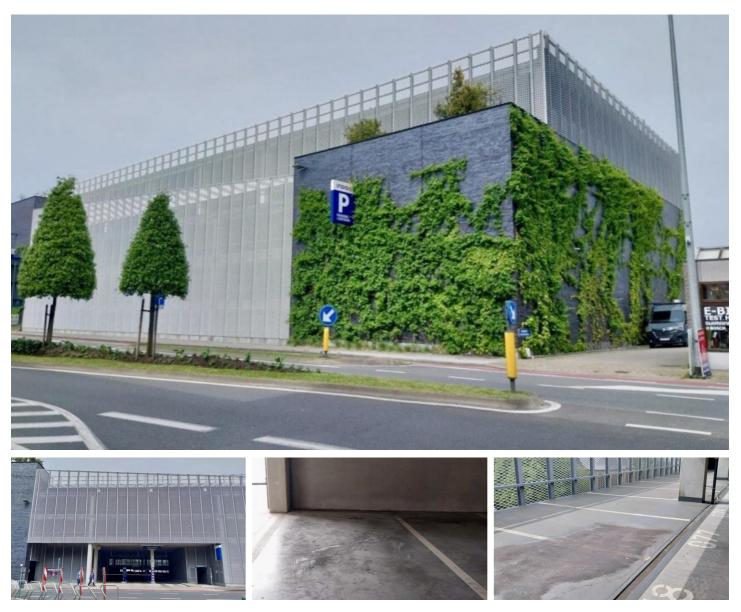

# FOR SALE - INSIDE PARKING

#### 8370 Blankenberge

€ 47.500 Ref. 6006906

Availability: at the contract

## BUILDING

Construction year: 2016 State: Good state Floor: 4

## PARKING

Parkings inside: 8