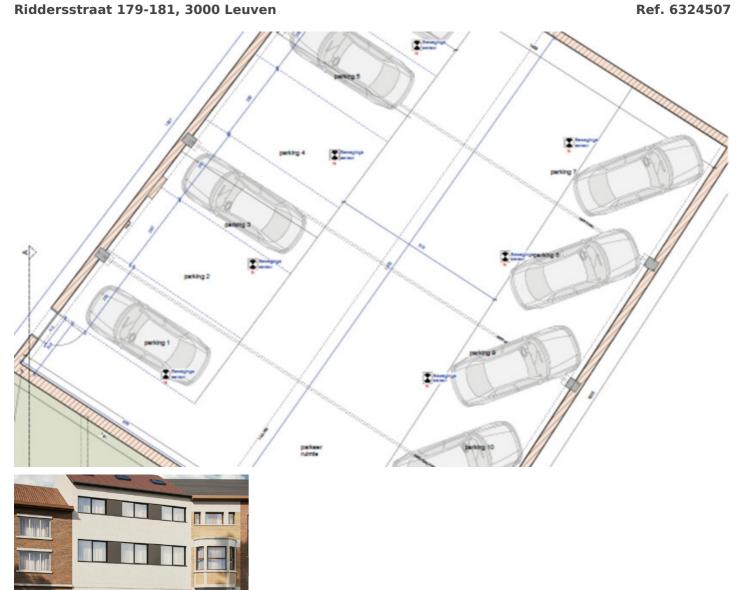

Herbert Hooverplein 14, 3000 Leuven

**Phone number:** 016 22 92 28 **E-mail:** office@connect-immo.be

# **FOR SALE - INSIDE PARKING**

€ 39.000

Ref. 6324507



Availability: at the contract

Neighbourhood: city Center

## **DESCRIPTION**

#### **FINANCIAL**

Price: € 39.000,00 VAT applied: No

Available: At the contract

## **BUILDING**

State: New

## **LOCATION**

Environment: City Center School nearby: Yes Shops nearby: Yes

Public transport nearby: Yes

Highway nearby: Yes Sport center nearby: Yes

### **TECHNICS**

Water: Yes

#### **PLANNING**

Destination: Not disclosed

Building permission: Not disclosed Parcelling permission: Not disclosed Right of pre-emption: Not disclosed

Intimation: No Summons: No Servitude: No

#### **PARKING**

Garage: Yes

Parkings inside: Yes