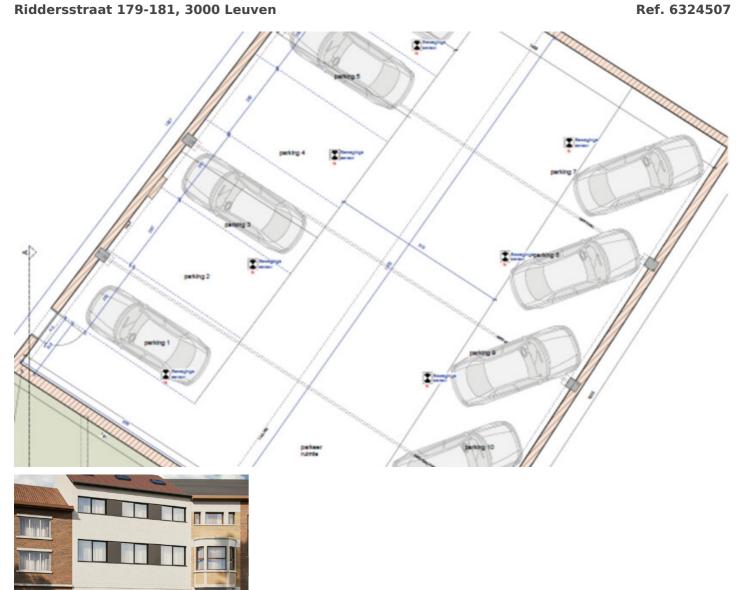

Herbert Hooverplein 14, 3000 Leuven

**Phone number:** 016 22 92 28 **E-mail:** office@connect-immo.be

# **FOR SALE - INSIDE PARKING**

€ 39.000

Ref. 6324507



Availability: at the contract

Neighbourhood: city Center

## **DESCRIPTION**

#### **FINANCIAL**

Price: € 39.000,00 VAT applied: No

Available: At the contract

## **BUILDING**

State: New

## **LOCATION**

Environment: City Center School nearby: Yes Shops nearby: Yes

Public transport nearby: Yes

Highway nearby: Yes Sport center nearby: Yes

### **TECHNICS**

Water: Yes

#### **PLANNING**

Destination: Not disclosed

Building permission: Not disclosed Parcelling permission: Not disclosed

Right of pre-emption: No

Intimation: No Summons: No Servitude: No

#### **PARKING**

Garage: Yes

Parkings inside: Yes