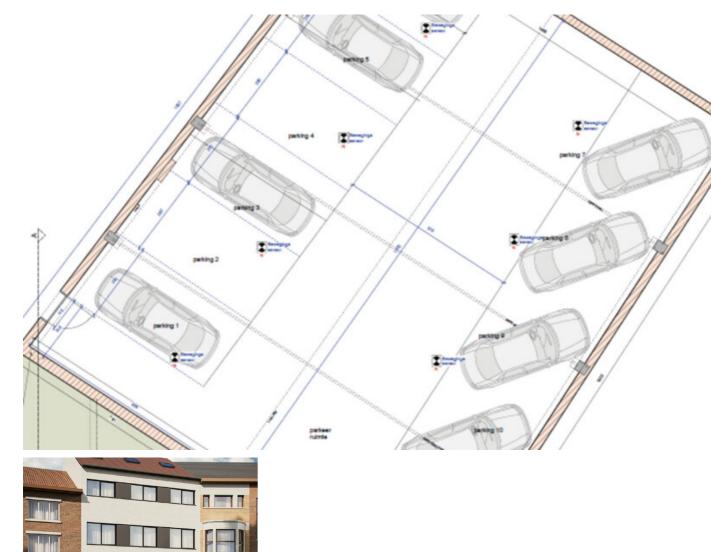

# FOR SALE - INSIDE PARKING

€ 39.000

Ref. 6324523

Riddersstraat 179-181, 3000 Leuven

Availability: at the contract

Neighbourhood: city Center

# PARKING

Garage: Yes Parkings inside: Yes