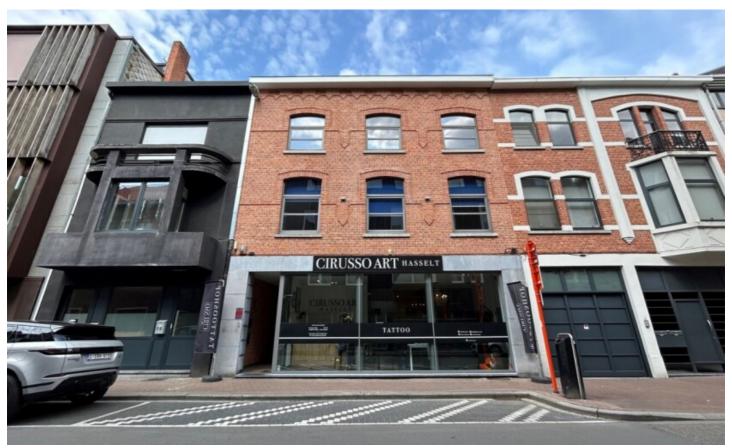

# FOR SALE - MULTI-PURPOSE BUILDING

€ 995.000

Ref. 5467382

Cellebroedersstraat 9, 3500 Hasselt

Number of bedrooms: 3 Number of bathrooms: 2 Availability: tbd with the

tenant

Surf. Living: 310m<sup>2</sup>

Surf. Plot: 95m<sup>2</sup>

#### **BUILDING**

Habitable surface: 310,00 m²

Fronts: 2

Construction year: 1936

State: Good state Number of floors: 4