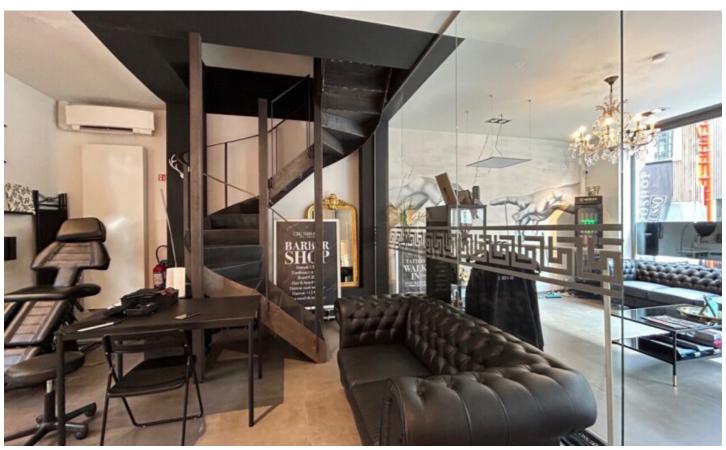

## **DESCRIPTION**

#### **BUILDING**

Habitable surface: 310,00 m²

Fronts: 2

Construction year: 1936

State: Good state Number of floors: 4