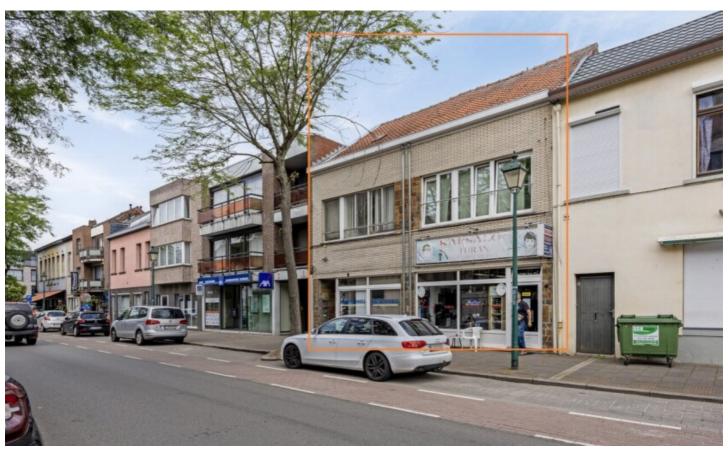

# FOR SALE - MULTI-PURPOSE BUILDING

€ 660.000

Ref. 6004689

Stationsstraat 3/5, 3970 Leopoldsburg

Number of bedrooms: 2 Number of bathrooms: 2 Availability: at the contract Surf. Living: 273m<sup>2</sup>

Surf. Plot: 190m<sup>2</sup>