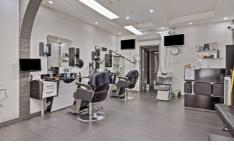

Herbert Hooverplein 14, 3000 Leuven

**Phone number:** 016 22 92 28 **E-mail:** office@connect-immo.be

# FOR SALE - MULTI-PURPOSE BUILDING

€ 660.000

Ref. 6004689

Stationsstraat 3/5, 3970 Leopoldsburg









Number of bedrooms: 2 Number of bathrooms: 2 Availability: at the contract Surf. Living: 273m<sup>2</sup>

Surf. Plot: 190m<sup>2</sup>

PEB/EPB: 126kwh/m²/j

# **DESCRIPTION**

#### FINANCIAL

Price: € 660.000,00 VAT applied: No

Available: At the contract

Land registry income: € 2.508,00

Investment property: Yes

#### **BUILDING**

Habitable surface: 273,00 m<sup>2</sup>

Fronts: 2

Construction year: 1960

State: Good state Number of floors: 2

## **COMFORT**

Parlophone: Yes Elevator: No

## **ENERGY**

EPC score: 126

EPC code: 20230508-0002881845-RES-1

EPC class: B

Double glazing: Yes Windows: Vinyl

Electricity certificate: Yes, conform Heating type: Gas (centr. heat.)

Heating: Individual

## **LOCATION**

School nearby: Yes Shops nearby: Yes

Public transport nearby: Yes