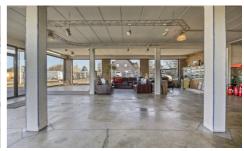

# **DESCRIPTION**

## **BUILDING**

Fronts: 4

Construction year: 1986

State: Good state Number of floors: 3 Orientation rear: South