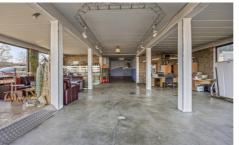

# **DESCRIPTION**

## **BUILDING**

Fronts: 4

Construction year: 1986

State: Good state Number of floors: 3 Orientation rear: South