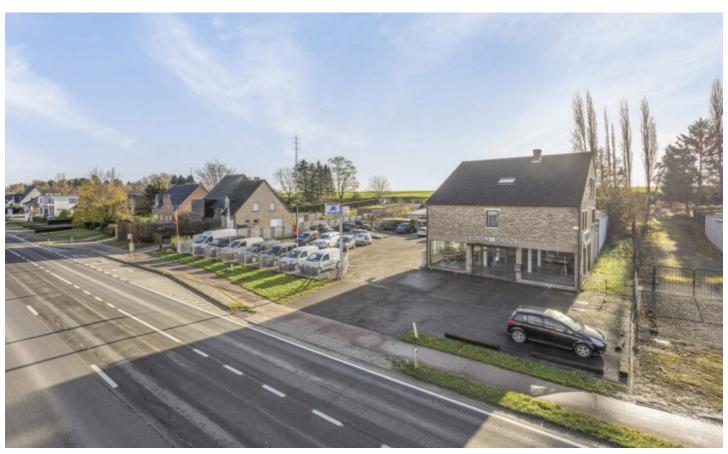

# FOR SALE - MULTI-PURPOSE BUILDING

€ 995.000

Ref. 6350293

Sint-Truidensesteenweg 673, 3300 Tienen

Number of bedrooms: 4 Number of bathrooms: 1

Garages: 30

Availability: to be agreed

upon

Surf. Plot: 3240m<sup>2</sup>

Neighbourhood: commercial

environment

PEB/EPB: 342kwh/m²/j

#### **LOCATION**

**Environment: Commercial environment** 

Shops nearby: Yes