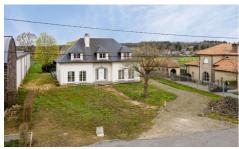

# **FOR SALE - OFFICES**

€ 540.000

Staatsbaan 277, 3460 Bekkevoort

Ref. 6331721

Garages: 2 Availability: at the contract Surf. Living: 799m² Neighbourhood: central PEB/EPB: 348kwh/m<sup>2</sup>/j

# **DESCRIPTION**

#### BUILDING

Surface: 799,00 m<sup>2</sup>

Fronts: 4

Construction year: 1986 State: To be renovated Number of floors: 3