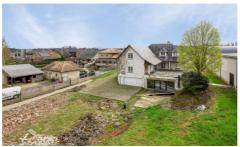

# **FOR SALE - OFFICES**

€ 540.000

Staatsbaan 277, 3460 Bekkevoort

Ref. 6331721

Garages: 2 Availability: at the contract Surf. Living: 799m² Neighbourhood: central PEB/EPB: 348kwh/m<sup>2</sup>/j

# **DESCRIPTION**

#### BUILDING

Surface: 799,00 m<sup>2</sup>

Fronts: 4

Construction year: 1986 State: To be renovated Number of floors: 3