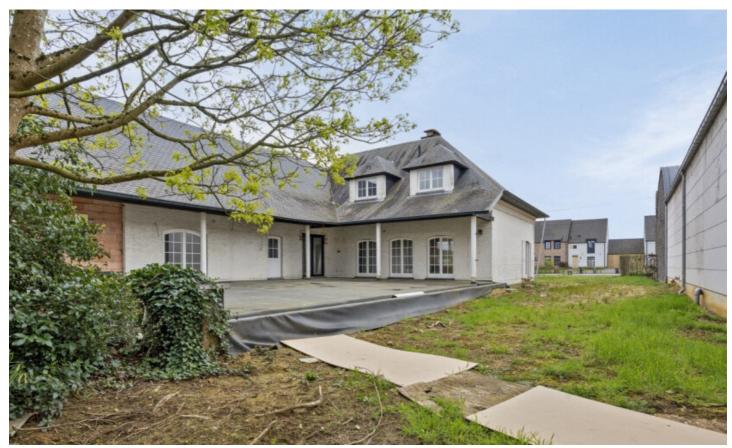

# **FOR SALE - OFFICES**

€ 540.000

Staatsbaan 277, 3460 Bekkevoort

Ref. 6331721

Garages: 2 Availability: at the contract Surf. Living: 799m² Neighbourhood: central PEB/EPB: 348kwh/m<sup>2</sup>/j

# **DESCRIPTION**

#### BUILDING

Surface: 799,00 m<sup>2</sup>

Fronts: 4

Construction year: 1986 State: To be renovated Number of floors: 3