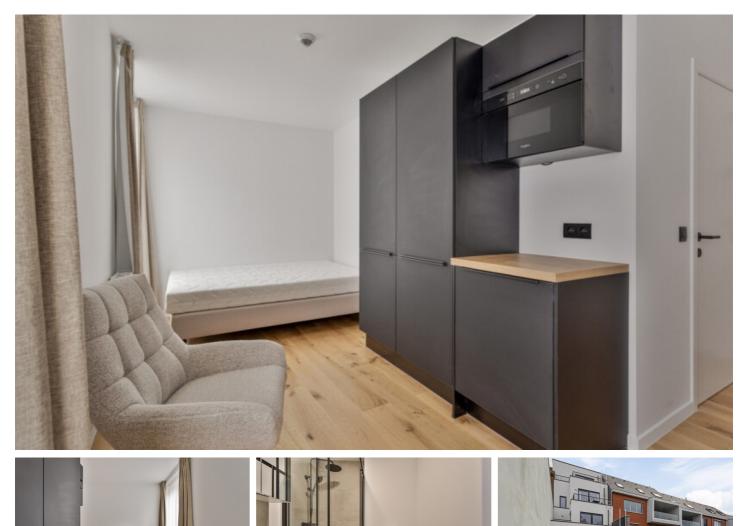

#### FOR RENT - STUDENT ROOM

Geldenaaksebaan 126 B0101, 3001 Heverlee

€ 675 Ref. 5926812

Number of bedrooms: 1 Number of bathrooms: 1 Availability: immediately Surf. Living: 19m<sup>2</sup> Surf. Plot: 142m<sup>2</sup> PEB/EPB: 94kwh/m<sup>2</sup>/j

## DESCRIPTION

### COMFORT

Furnished: Yes