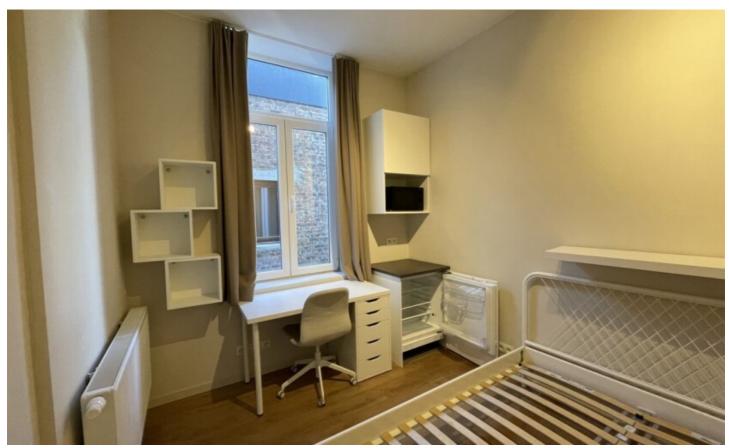

# **FOR RENT - STUDENT ROOM**

€ 655

Ref. 6357025

Riddersstraat 165 B0101, 3000 Leuven

Number of bedrooms: 1 Number of bathrooms: 1 Surf. Living: 13m² Neighbourhood: central

## **BUILDING**

Habitable surface: 13,00 m<sup>2</sup>

Fronts: 2

State: Very good state

Floor: 1

## **COMFORT**

Furnished: Yes