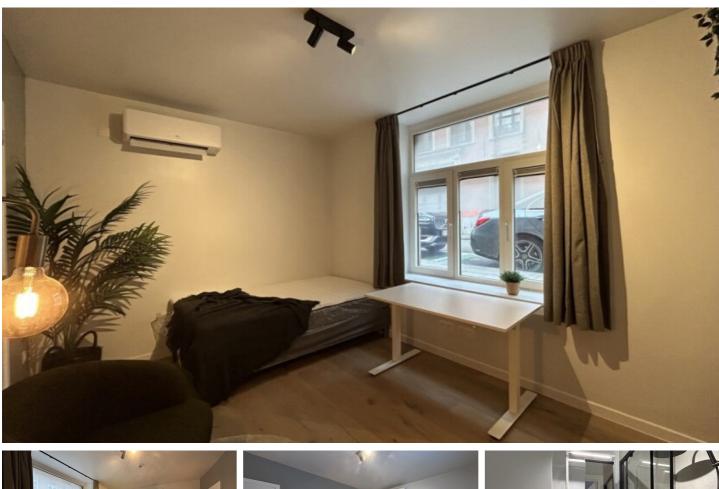

# FOR RENT - STUDENT ROOM

Craenendonck 4 B0002@, 3000 Leuven

€ 625 Ref. 6603809

Number of bedrooms: 1 Number of bathrooms: 1 Availability: immediately Surf. Living: 15m<sup>2</sup>

PEB/EPB: 105kwh/m<sup>2</sup>/j

### **BUILDING**

Habitable surface: 15,00 m<sup>2</sup> Fronts: 2 State: Very good state

## COMFORT

Furnished: Yes