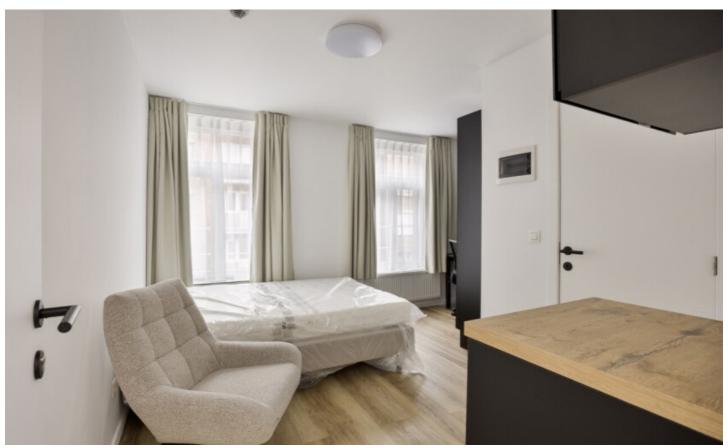

# **FOR RENT - STUDENT ROOM**

€ 725

Ref. 6644281

Ravenstraat 22 B0102, 3000 Leuven

Number of bedrooms: 1 Number of bathrooms: 1 Availability: tbd with the

tenant

Surf. Plot: 16m<sup>2</sup> PEB/EPB: 46kwh/m<sup>2</sup>/j

#### **DESCRIPTION**

### **COMFORT**

Furnished: Yes Elevator: No