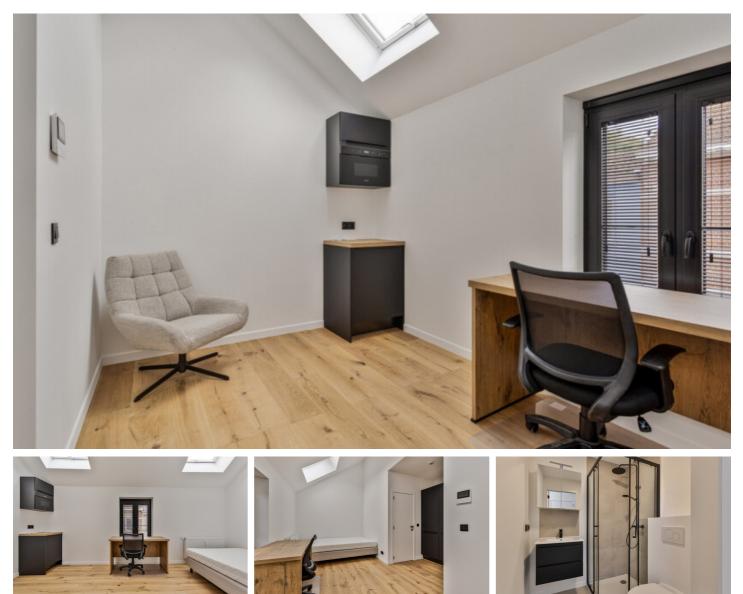

## FOR SALE - STUDENT ROOM

Geldenaaksebaan 126 B0201, 3001 Heverlee

€ 209.000 Ref. 5926818

Number of bedrooms: 1 Number of bathrooms: 1 Availability: at the contract

Surf. Living: 20m<sup>2</sup> Surf. Plot: 142m<sup>2</sup> PEB/EPB: 94kwh/m<sup>2</sup>/j

# COMFORT

Furnished: Yes