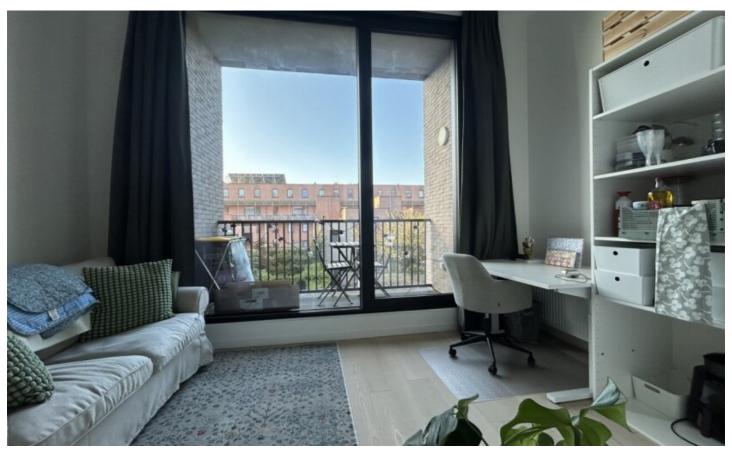

# **FOR SALE - STUDENT ROOM**

€ 230.000

Ref. 6635955

Penitentienenstraat 21 B01.02, 3000 Leuven

Number of bedrooms: 1 Number of bathrooms: 1 Availability: at the contract Surf. Living: 19m<sup>2</sup> Surf. Plot: 80m<sup>2</sup>

## BUILDING

Habitable surface: 19,00 m<sup>2</sup>

Fronts: 2

Renovation: 2021 State: Very good state

Floor: 1

Number of floors: 3

## **COMFORT**

Furnished: Yes Elevator: No