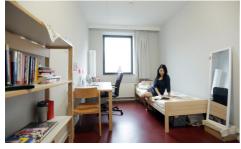

# **FOR SALE - STUDENT ROOM**

€ 129.000

Ref. 6659808

Engels Plein 14, 3000 Leuven

Number of bedrooms: 1 Number of bathrooms: 1 Availability: thd with the

Availability: tbd with the

tenant

Surf. Living: 16m<sup>2</sup> Neighbourhood: Suburb PEB/EPB: 77kwh/m<sup>2</sup>/j

# **COMFORT**

Furnished: Yes Elevator: Yes

# **LAYOUT**

Kitchen: Yes, hyper equipped Bathroom type: Shower

Laundry: Yes