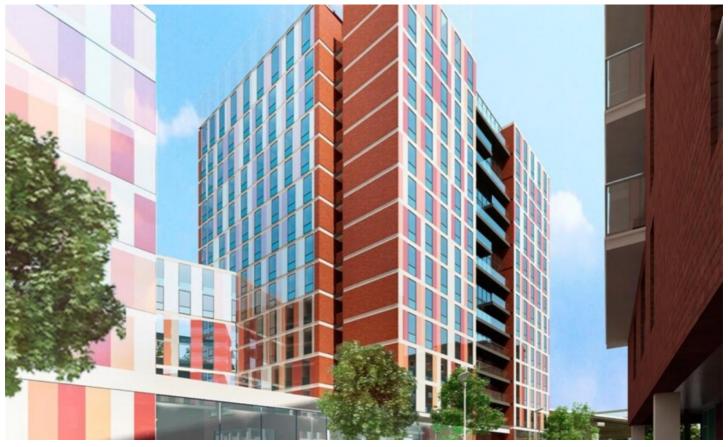

# **FOR SALE - STUDENT ROOM**

€ 129.000

Ref. 6659808

Engels Plein 14, 3000 Leuven

Number of bedrooms: 1 Number of bathrooms: 1 Availability: thd with the

Availability: tbd with the

tenant

Surf. Living: 16m<sup>2</sup> Neighbourhood: Suburb PEB/EPB: 77kwh/m<sup>2</sup>/j

#### BUILDING

Habitable surface: 16,00 m<sup>2</sup>

Fronts: 4

State: Good state

Floor: 7

Number of floors: 13