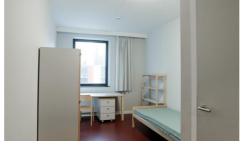

# **BUILDING**

Habitable surface: 18,00 m<sup>2</sup>

Fronts: 4

State: Good state

Floor: 11

Number of floors: 13

# **COMFORT**

Furnished: Yes Elevator: Yes

# **LAYOUT**

Kitchen: Yes, hyper equipped Bathroom type: Shower

Laundry: Yes