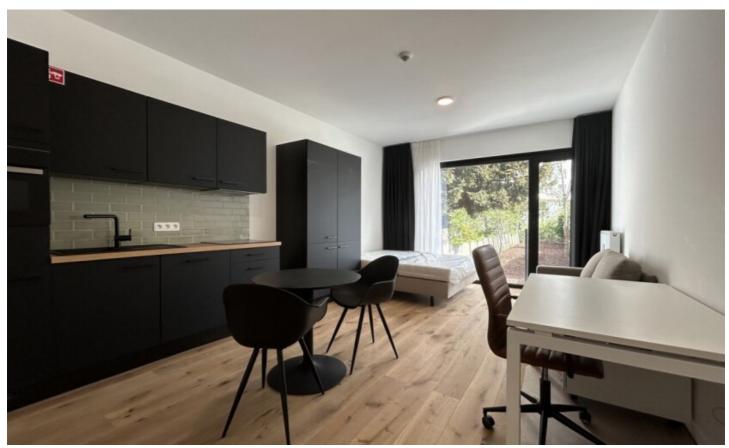

# **FOR RENT - STUDIO**

€ 895

J.P. Minckelersstraat 152 B0001, 3000 Leuven

Ref. 6137633

Number of bedrooms: 1 Number of bathrooms: 1 Surf. Living: 27m² Neighbourhood: central

### **DESCRIPTION**

### **BUILDING**

Habitable surface: 27,00 m<sup>2</sup>

Fronts: 2

Renovation: 2023 State: Very good state Number of floors: 3

#### **COMFORT**

Furnished: Yes Videophone: Yes Elevator: No