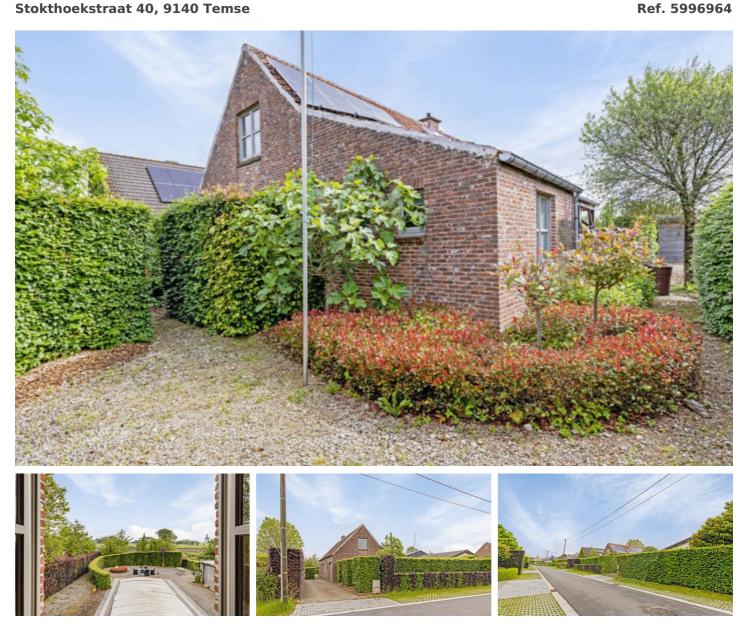

# FOR SALE - VILLA

Stokthoekstraat 40, 9140 Temse

€ 510.000

Number of bedrooms: 3 Number of bathrooms: 1 Availability: at the contract

Surf. Living: 156m<sup>2</sup> Surf. Plot: 971m<sup>2</sup> Neighbourhood: quiet PEB/EPB: 77kwh/m<sup>2</sup>/j