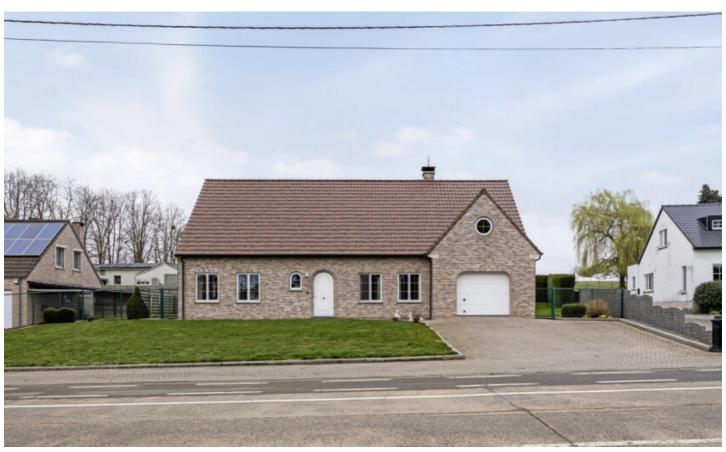

# **FOR SALE - VILLA**

€ 585.000

Leuvensesteenweg 74, 3390 Tielt-Winge

Ref. 6630082

Number of bedrooms: 5 Number of bathrooms: 2

Garages: 1

Availability: at the contract

Surf. Living: 282m<sup>2</sup> Surf. Plot: 1125m<sup>2</sup>

### **BUILDING**

Habitable surface: 282,00 m<sup>2</sup>

Fronts: 4

Construction year: 2002

State: Good state
Number of floors: 2
Type roof: Saddle roof
Orientation rear: South
Orientation facade: North