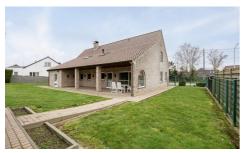

## **TERRAIN**

Ground area: 1.125,00 m<sup>2</sup>

Garden: Yes

Orientation terrace 1: South

## **LAYOUT**

Kitchen: Yes, hyper equipped

Bathroom type: Shower

Toilets: 2

Terrace: 37,40 m<sup>2</sup> Laundry: Yes Cellar: Yes Attic: Yes