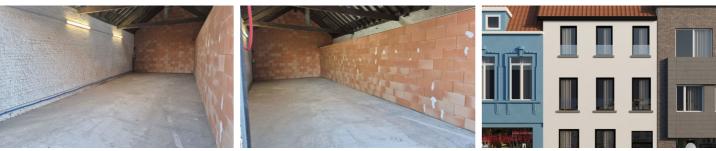

# **BUILDING**

Surface: 65,00 m<sup>2</sup>

Fronts: 2

Renovation: 2024 State: Good state

### **PARKING**

Garage: 6

Parkings outside: No Parkings inside: Yes