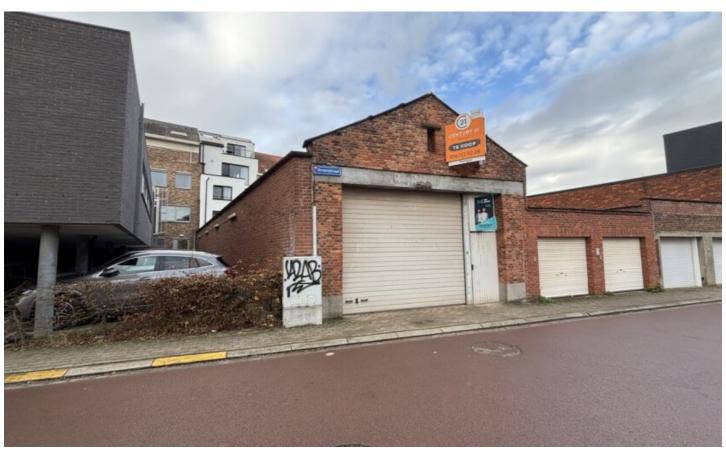

# **FOR SALE - WAREHOUSE**

€ 225.000

Ref. 6006051

**Groenstraat 51, 3001 Heverlee** 

Garages: 6 Availability: at delivery Surf. Living: 65m<sup>2</sup> Surf. Plot: 110m<sup>2</sup>

Neighbourhood: central

# **BUILDING**

Surface: 65,00 m<sup>2</sup>

Fronts: 2

Renovation: 2024 State: Good state

#### LOCATION

Environment: Central, residential area

School nearby: Yes Shops nearby: Yes

Public transport nearby: Yes

# **TERRAIN**

Ground area: 110,00 m<sup>2</sup>